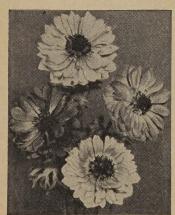

forcing.

8558 **Mixed** Many colorful varieties in a grand mixture. Perfectly lovely. 3 for 25¢; 15 for \$1.00; 100 for \$6.00.

## Anemone coronaria

Neat, compact plants with long, stiff-stemmed, showy flowers in many charming colors, such as blue, rose, scarlet, white, maroon, etc. Bloom in May and June. Plant bulbs 3 in. deep and 6 in. apart in a cool, moist but well-drained soil. Require winter protection north of Washington, D. C., unless they are planted in a very sheltered location. In northern states, or in any cold section, we do not advise outdoor fall planting. Fine for pot culture, borders, rock gardens and cutting. 1 ft.

8905 Blue Poppy Lovely, large, single Poppy-like flowers in various shades of blue. Most attractive and desirable. 3 for 25¢; 12 for 70¢; 100 for \$4.75.



Anemone coronaria, St. Brigid (For colored illustration of these exceedingly brilliant flowers, see second cover.) 3 for 25¢; 12 for 70¢; 100 for \$5.00.

8969 De Caen, Poppy Flowered
Large, single Poppy-like
flowers in a great variety of bright
colors. White, scarlet and shades
of blue predominate; many are
beautifully ringed or zoned.
3 for 20¢; 12 for 60¢; 100 for \$4.00.

8924 His Excellency Quite large, single, Poppy-like blooms of brilliant scarlet set off by a glistening silvery white base. 3 for 25¢; 12 for 70¢; 100 for \$4.75.

8909 St. Brigid An extra choice mixture of semi-double and double blooms in a wonderful array of rich and brilliant colors. 3 for 25¢; 12 for 70¢; 100 for \$5.00.

## Fritillaria

9090 Recurva Orange-scarlet, Lily-like flowers often called "Red Bells"; th